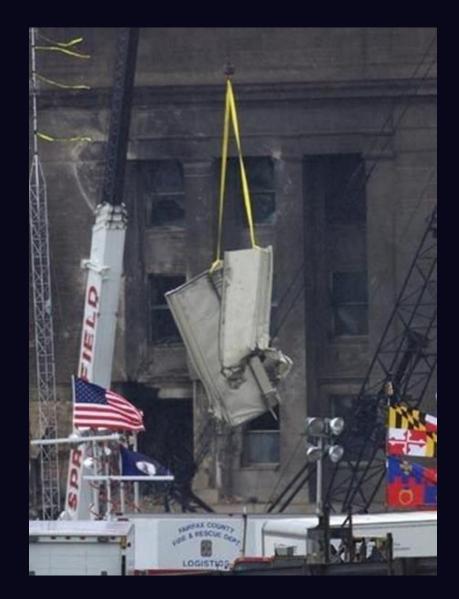

### Luke Frazza's "Wings"

- Luke Frazza took a photo of long pieces of sheet metal being lifted from in from of the damaged area of the Pentagon
  - Some people claimed they were the missing wings
  - These have been identified as sheet metal roofs ("doghouses") over mechanical equipment on north side of the gouged retaining wall

### Luke Frazza's Photo

### Luke Frazza's Photo with Notes

Using crane letter size, both segments look like about 10' long (on the un-mangled side) Too short to be wing segments