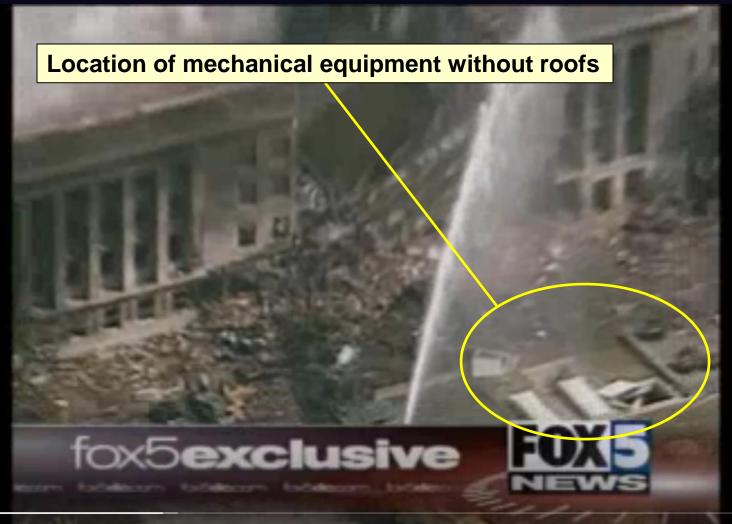

, of cleaning out the area. We moved all the trailers. Actually, on the 10th we had some other trailers that were just leaving because we were getting ready to turn them back over to the building. And we had one trailer left, which was the Singleton trailer out there....



### **Mechanical Doghouses**

#### Two construction trailers moved on Sept 10<sup>th</sup>

### Doghouses covering mechanical equipment

### **Doghouses vs. Plane Location**

Two best guesses for location of mangled end **Gouged retaining wall** 

# Mechanical Doghouses



### Lifted Sheet Metal Not in this Area

YESTERDAY

Location of mechanical equipment No large white sheet metal objects seen near diesel generator before the crane arrives – and Luke Frazza shows "Dog Houses" lifted

### **Doghouse Roofing Missing**



### **Doghouse Roofing Missing**



### **Comparison of Pre-Post Images**