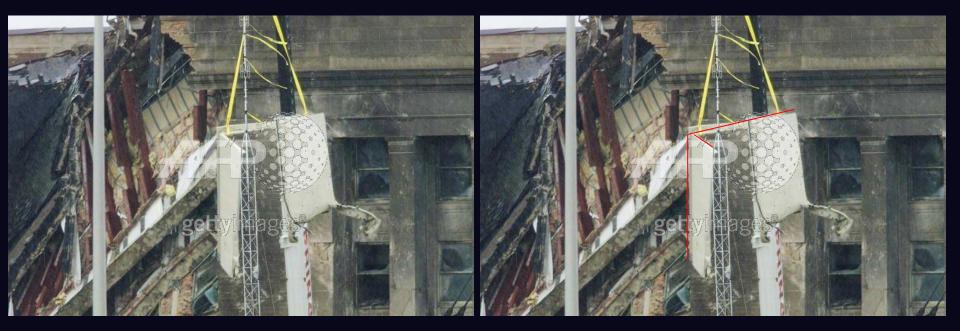

### **Explaining Sheet Metal Pieces**

### Frequently called Luke Frazza's "Wings"

### Luke Frazza's "Wings"

- Luke Frazza took a photo of long pieces of sheet metal being lifted from in from of the damaged area of the Pentagon
  - Some people claimed they were the missing wings
  - These have been identified as sheet metal roofs ("doghouses") over mechanical equipment on north side of the gouged retaining wall

### Luke Frazza's Photo



## Using Height of Man for Scale



### Luke Frazza's Photo with Notes

Using crane letter size, both segments look like about 10' long (on the un-mangled side) Too short to be wing segments



### Doghouse Roof: Another Image



### **Missing Construction Trailers**

- The previous illustration does not show construction trailers that will be seen later
- Michael DiPaula notes their weekend removal

I was in the trailer.... We call the outside area here the lay-down area. It's the heliport area, and out there ... we have all of our construction trailers. We were in the process, right prior to September 11, of cleaning out the area. We moved all the trailers. Actually, on the 10th we had some other trailers that were just leaving because we were getting ready to turn them back over to the building. And we had one trailer left, which was the Singleton trailer out there....



### **Mechanical Doghouses**

#### Two construction trailers moved on Sept 10<sup>th</sup>

### Doghouses covering mechanical equipment

###