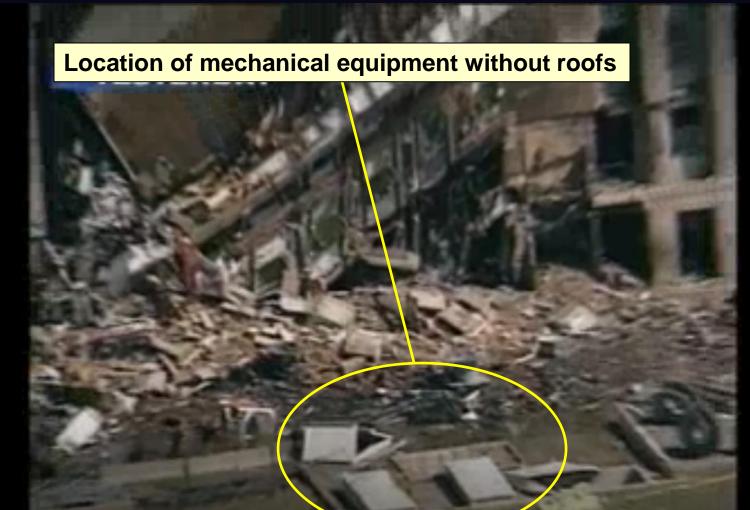

all the trailers. Actually, on the 10th we had some other trailers that were just leaving because we were getting ready to turn them back over to the building. And we had one trailer left, which was the Singleton trailer out there....



### **Mechanical Doghouses**

#### Two construction trailers moved on Sept 10<sup>th</sup>

### Doghouses covering mechanical equipment

### **Doghouses vs. Plane Location**

Two best guesses for location of mangled end **Gouged retaining wall** 

# Mechanical Doghouses



### Lifted Sheet Metal Not in this Area

YESTERDAY

Location of mechanical equipment No large white sheet metal objects seen near diesel generator before the crane arrives – and Luke Frazza shows "Dog Houses" lifted

### **Doghouse Roofing Missing**



### **Doghouse Roofing Missing**



### **Comparison of Pre-Post Images**