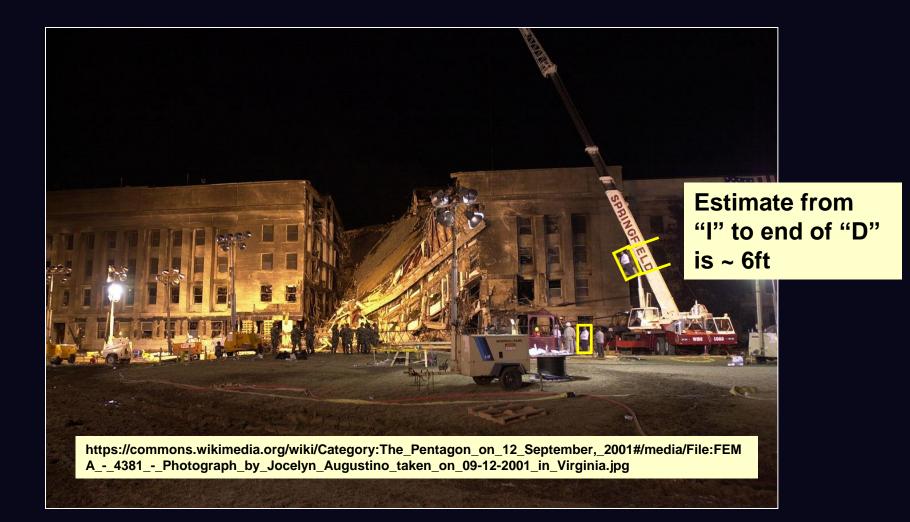

## Using Height of Man for Scale

### Luke Frazza's Photo with Notes

Using crane letter size, both segments look like about 10' long (on the un-mangled side) Too short to be wing segments