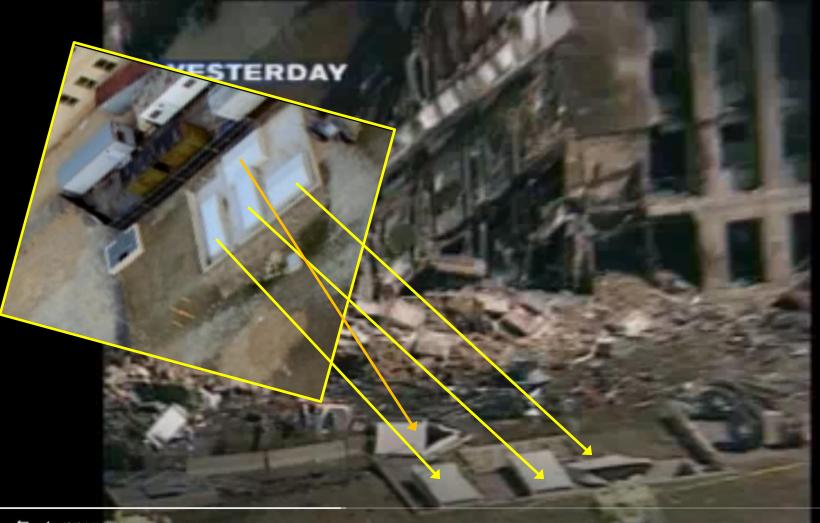

we had some other trailers that were just leaving because we were getting ready to turn them back over to the building. And we had one trailer left, which was the Singleton trailer out there....



### **Mechanical Doghouses**

#### Two construction trailers moved on Sept 10<sup>th</sup>

### Doghouses covering mechanical equipment

### **Doghouses vs. Plane Location**

Two best guesses for location of mangled end **Gouged retaining wall** 

# Mechanical Doghouses



### Lifted Sheet Metal Not in this Area

YESTERDAY

Location of mechanical equipment No large white sheet metal objects seen near diesel generator before the crane arrives – and Luke Frazza shows "Dog Houses" lifted

### **Doghouse Roofing Missing**



### **Doghouse Roofing Missing**



### **Comparison of Pre-Post Images**