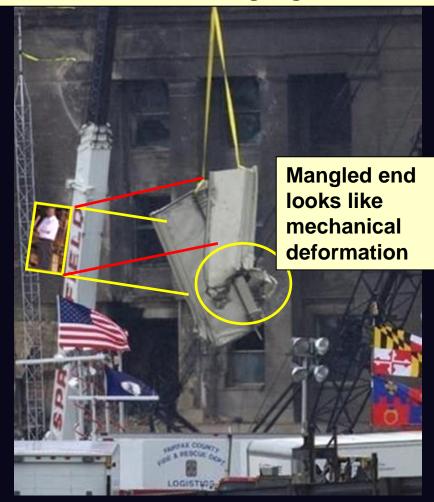

### Luke Frazza's Photo with Notes

Using crane letter size, both segments look like about 10' long (on the un-mangled side) Too short to be wing segments

### **Doghouses vs. Plane Location**

Two best guesses for location of mangled end **Gouged retaining wall** 