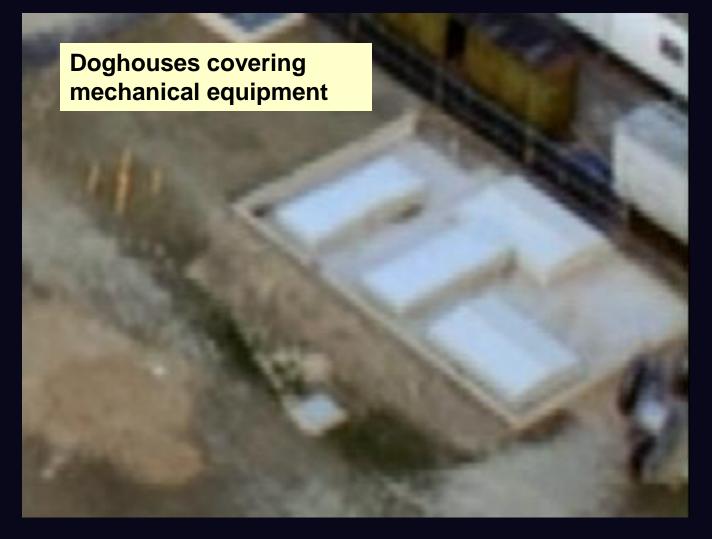

ichael DiPaula notes their weekend removal

I was in the trailer.... We call the outside area here the lay-down area. It's the heliport area, and out there ... we have all of our construction trailers. We were in the process, right prior to September 11, of cleaning out the area. We moved all the trailers. Actually, on the 10th we had some other trailers that were just leaving because we were getting ready to turn them back over to the building. And we had one trailer left, which was the Singleton trailer out there....



### **Mechanical Doghouses**

#### Two construction trailers moved on Sept 10<sup>th</sup>

### Doghouses covering mechanical equipment

### **Doghouses vs. Plane Location**

Two best guesses for location of mangled end **Gouged retaining wall** 

# Mechanical Doghouses



### Lifted Sheet Metal Not in this Area

YESTERDAY

Location of mechanical equipment No large white sheet metal objects seen near diesel generator before the crane arrives – and Luke Frazza shows "Dog Houses" lifted

### **Doghouse Roofing Missing**



### **Doghouse Roofing Missing**



### **Comparison of Pre-Post Images**