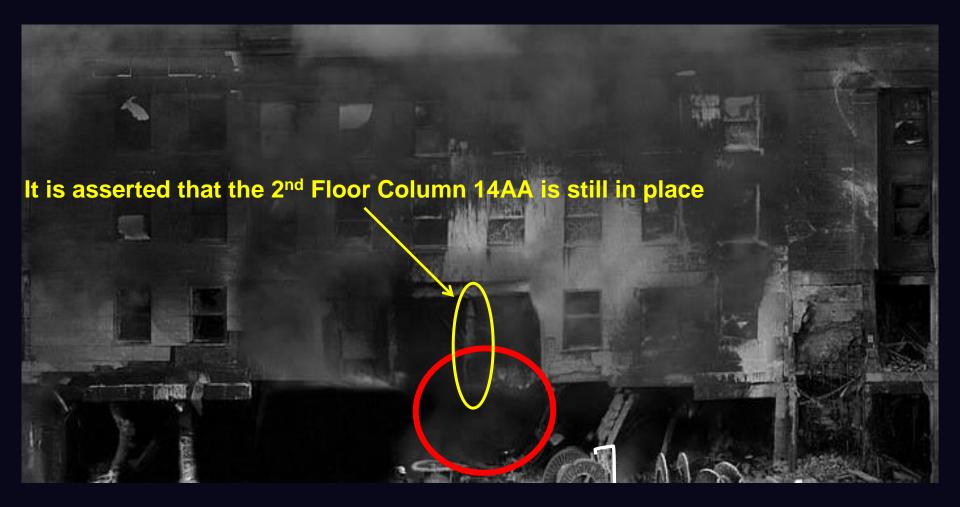

### Column 14AA / Second Floor

- Damage to column 14AA on the second floor (14AA<sub>2</sub>) has become a central area of dispute among 9/11 Pentagon researchers
  - Is Column 14AA<sub>2</sub> standing, undamaged, at the exact location of the (alleged) impact if so:
    - Does this disprove the large plane impact hypothesis?
    - Can this be consistent with a large plane impact?
  - Does Column 14AA<sub>2</sub> on the second floor show significant impact damage?

### **Observations**

- Column 14AA<sub>2</sub> is:
  - Hanging from 3<sup>rd</sup> floor slab
  - Hanging inward in direction of impacting plane
- Second floor slab is missing in this area
- Damage is consistent with a large plane impact damaging second floor slab and bashing in column 14AA<sub>2</sub>