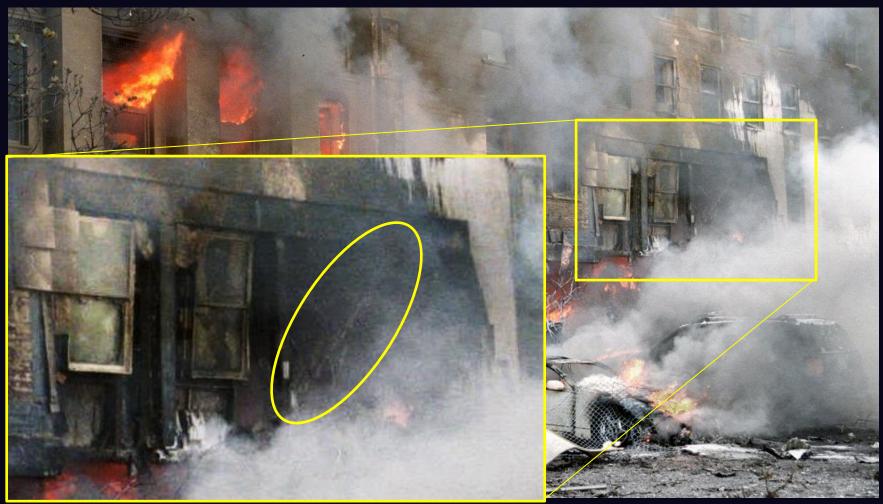

### Expanded Photo of Column 14AA<sub>2</sub>

#### Member, ScientistsFor911Truth.org

Analysis of Column 14AA on Second Floor 9

### Source of Photo of Column 14AA<sub>2</sub>

Column 14AA<sub>2</sub> would appear vertical if hanging inward at 45 degrees