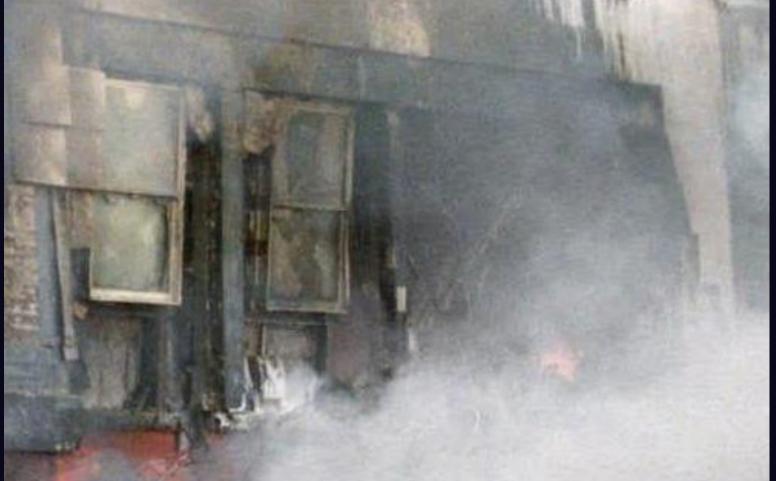

### **Original Will Morris Photo**

Member, ScientistsFor911Truth.org

As photographed

Member, ScientistsFor911Truth.org

As photographed and highlighted

Member, ScientistsFor911Truth.org

With brightness and contrast adjustments

Member, ScientistsFor911Truth.org

Column 14AA is hanging from the third floor and pushed in the direction of the impacting aircraft

With brightness and contrast adjustments