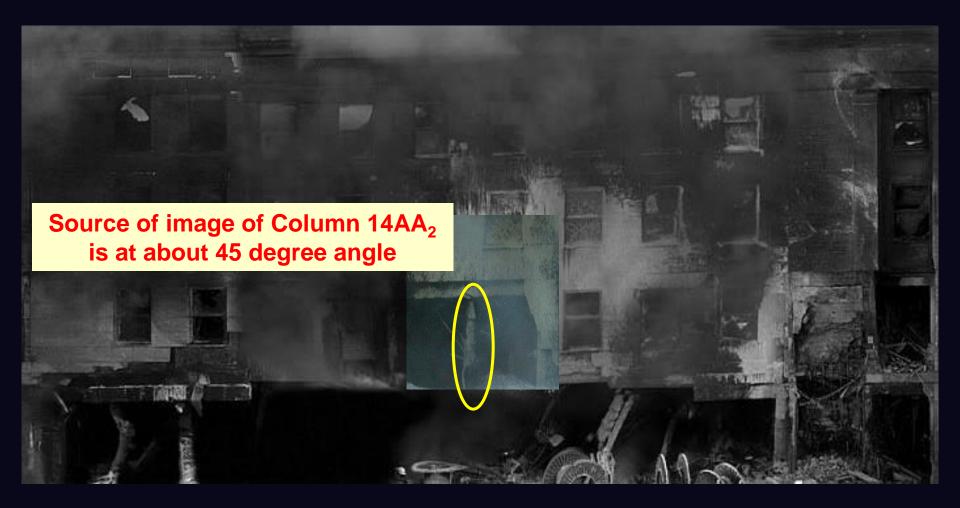

### Expanded Photo of Column 14AA<sub>2</sub>

### Source of Photo of Column 14AA<sub>2</sub>

Column 14AA<sub>2</sub> would appear vertical if hanging inward at 45 degrees