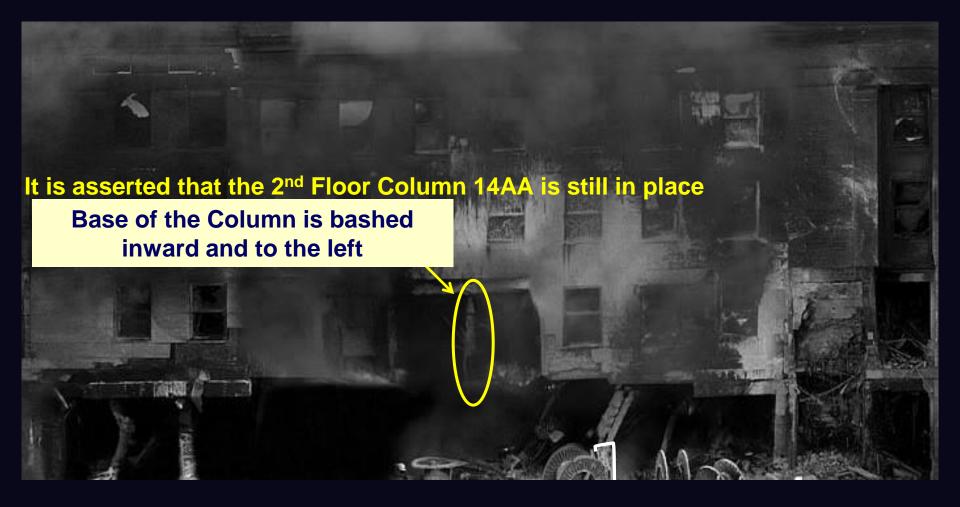

### Column 14AA / Second Floor

- Damage to column 14AA on the second floor (14AA<sub>2</sub>) has become a central area of dispute among 9/11 Pentagon researchers
  - Is Column 14AA<sub>2</sub> standing, undamaged, at the exact location of the (alleged) impact if so:
    - Does this disprove the large plane impact hypothesis?
    - Can this be consistent with a large plane impact?
  - Does Column 14AA<sub>2</sub> on the second floor show significant impact damage?

### **Observations**

- Column 14AA<sub>2</sub> is:
  - Hanging from 3<sup>rd</sup> floor slab
  - Hanging inward in direction of impacting plane
- Second floor slab is missing in this area
- Damage is consistent with a large plane impact damaging second floor slab and bashing in column 14AA<sub>2</sub>