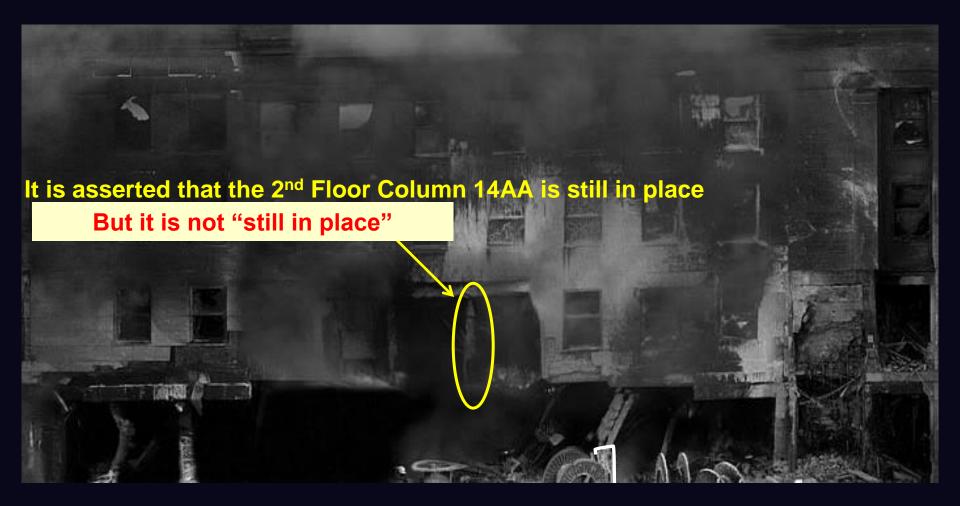

### Column 14AA / Second Floor

- Damage to column 14AA on the second floor (14AA<sub>2</sub>) has become a central area of dispute among 9/11 Pentagon researchers
  - Is Column 14AA<sub>2</sub> standing, undamaged, at the exact location of the (alleged) impact if so:
    - Does this disprove the large plane impact hypothesis?
    - Can this be consistent with a large plane impact?
  - Does Column 14AA<sub>2</sub> on the second floor show significant impact damage?

### **Observations**

- Column 14AA<sub>2</sub> is:
  - Hanging from 3<sup>rd</sup> floor slab
  - Hanging inward in direction of impacting plane
- Second floor slab is missing in this area
- Damage is consistent with a large plane impact damaging second floor slab and bashing in column 14AA<sub>2</sub>