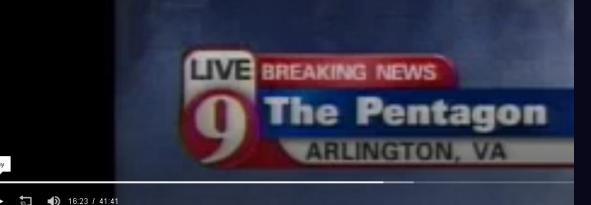

#### Member, ScientistsFor911Truth.org

Column 14AA from CBS 9 Video – From North https://archive.org/details/cbs200109110954-1036#

Member, ScientistsFor911Truth.org

Column 14AA from CBS 9 Video – From North https://archive.org/details/cbs200109110954-1036#

16:23 / 41:41

If Column 14 is located along the front façade, it should be visible in the foreground like the rest of the building facade

De BREAKING NEWS The Pentagon ARLINGTON, VA

Member, ScientistsFor911Truth.org