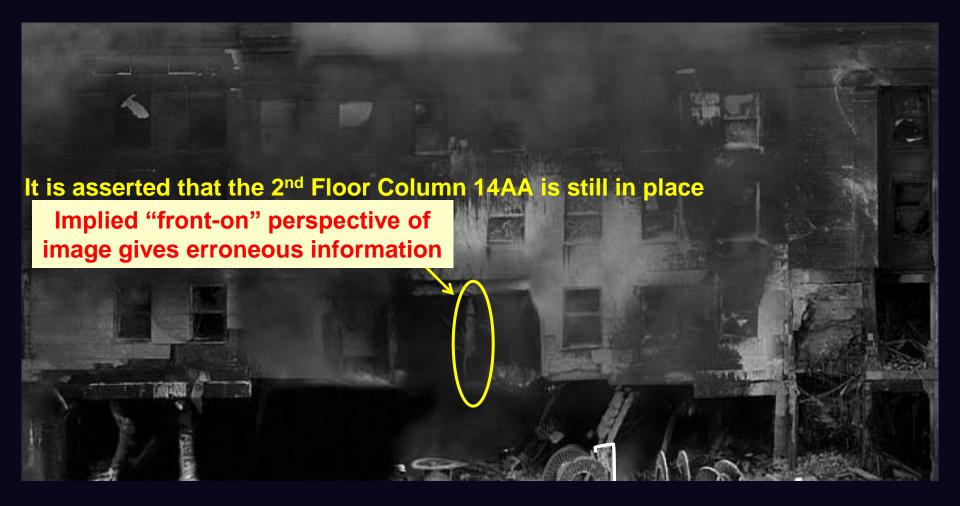

### Analysis of Column 14AA on the Second Floor

### Column 14AA / Second Floor

- Damage to column 14AA on the second floor (14AA<sub>2</sub>) has become a central area of dispute among 9/11 Pentagon researchers
  - Is Column 14AA<sub>2</sub> standing, undamaged, at the exact location of the (alleged) impact if so:
    - Does this disprove the large plane impact hypothesis?
    - Can this be consistent with a large plane impact?
  - Does Column 14AA<sub>2</sub> on the second floor show significant impact damage?