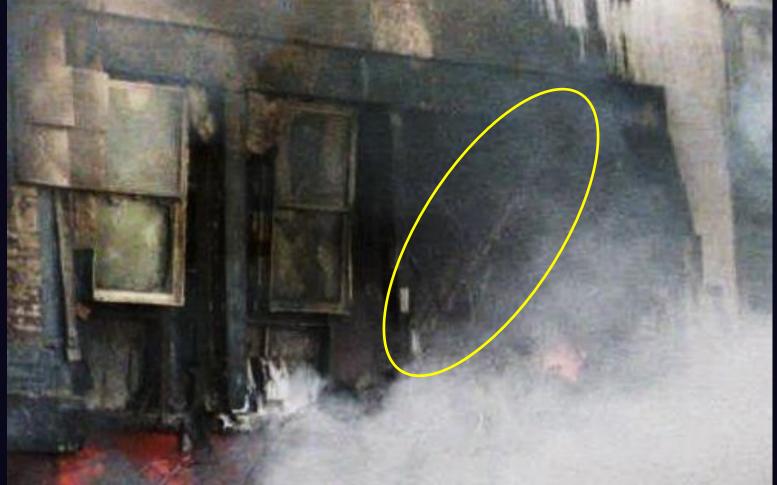

### **Original Will Morris Photo**

Member, ScientistsFor911Truth.org

As photographed

Member, ScientistsFor911Truth.org

As photographed and highlighted

Member, ScientistsFor911Truth.org

With brightness and contrast adjustments

Member, ScientistsFor911Truth.org

Column 14AA is hanging from the third floor and pushed in the direction of the impacting aircraft

With brightness and contrast adjustments