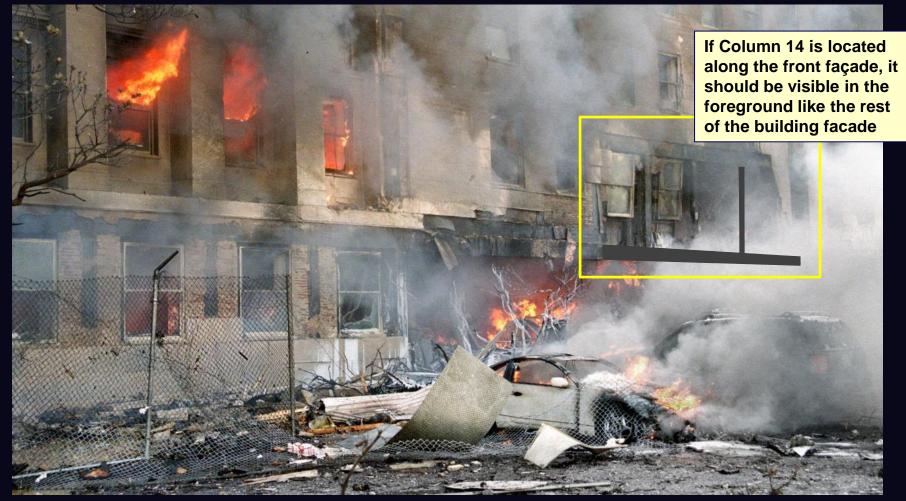

16:23 / 41:41

If Column 14 is located along the front façade, it should be visible in the foreground like the rest of the building facade

De BREAKING NEWS The Pentagon ARLINGTON, VA

Member, ScientistsFor911Truth.org