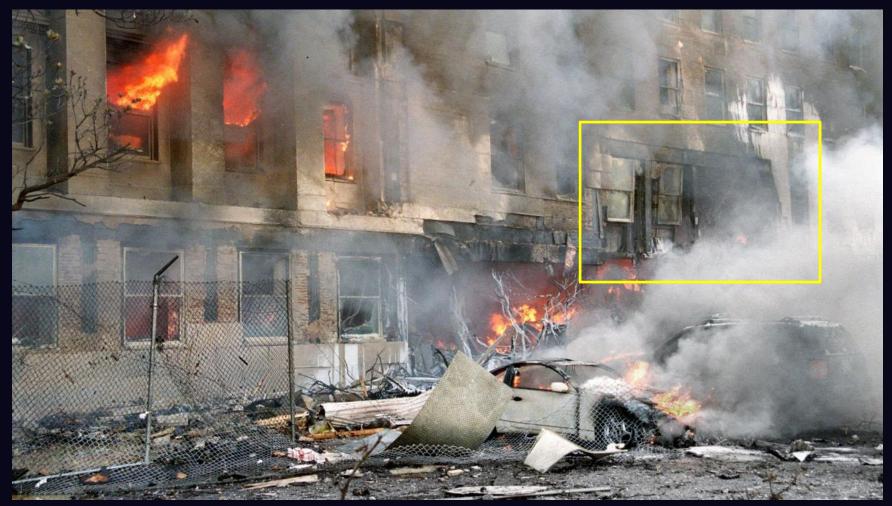

### Expanded Photo of Column 14AA<sub>2</sub>

### Source of Photo of Column 14AA<sub>2</sub>

Column 14AA<sub>2</sub> would appear vertical if hanging inward at 45 degrees