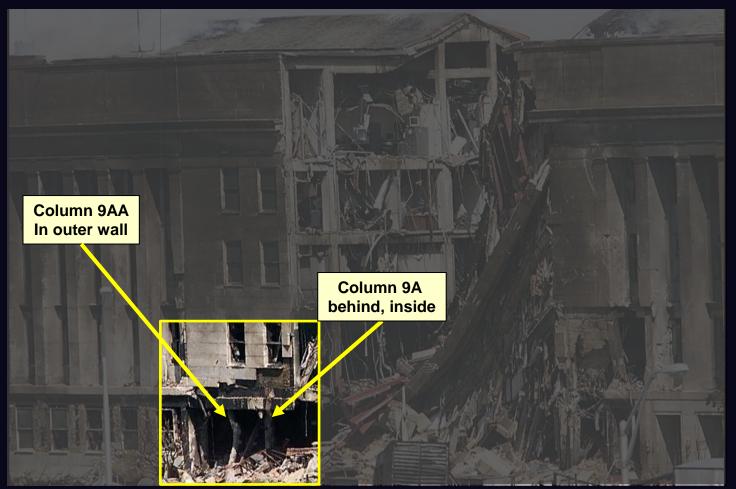

### Post Collapse Photo Showing Columns 9A and 9AA

## Post Collapse Photo Showing Columns 9A and 9AA