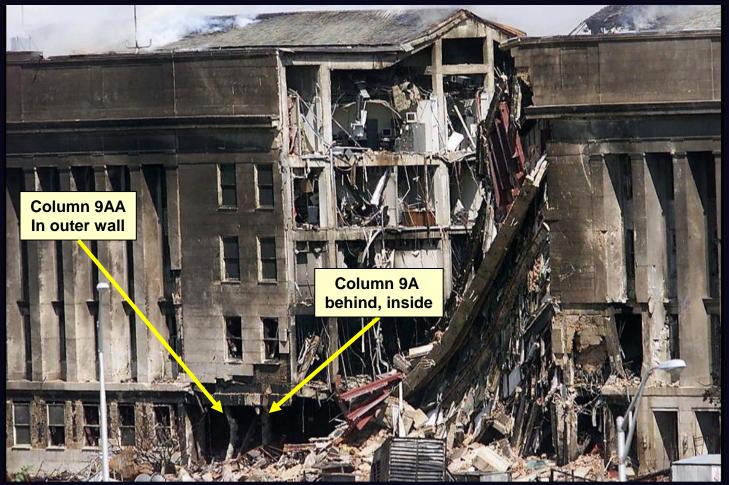

### Post Collapse Photo Showing Columns 9A and 9AA

## Post Collapse Photo Showing Columns 9A and 9AA