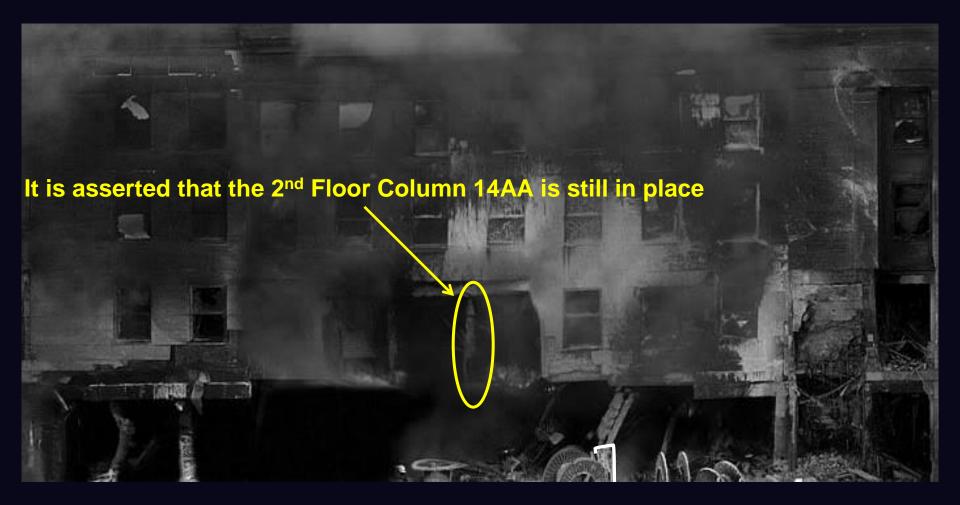

### Column 14AA / Second Floor

- Damage to column 14AA on the second floor (14AA<sub>2</sub>) has become a central area of dispute among 9/11 Pentagon researchers
  - Is Column 14AA<sub>2</sub> standing, undamaged, at the exact location of the (alleged) impact if so:
    - Does this disprove the large plane impact hypothesis?
    - Can this be consistent with a large plane impact?
  - Does Column 14AA<sub>2</sub> on the second floor show significant impact damage?

### **Observations**

- Column 14AA<sub>2</sub> is:
  - Hanging from 3<sup>rd</sup> floor slab
  - Hanging inward in direction of impacting plane
- Second floor slab is missing in this area
- Damage is consistent with a large plane impact damaging second floor slab and bashing in column 14AA<sub>2</sub>