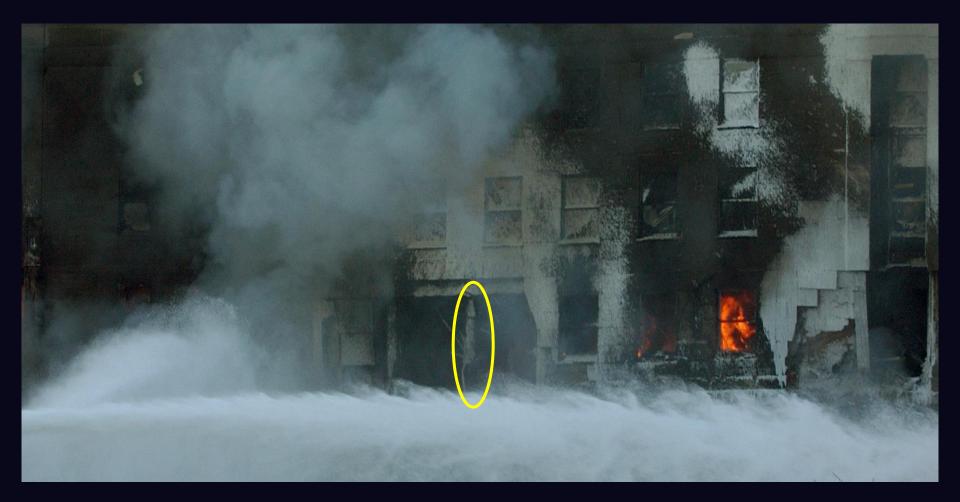

## Another Photo from the South at About 45 degrees

### **Original Will Morris Photo**

### **Original Will Morris Photo**

Member, ScientistsFor911Truth.org

As photographed

Member, ScientistsFor911Truth.org

As photographed and highlighted

Member, ScientistsFor911Truth.org

With brightness and contrast adjustments