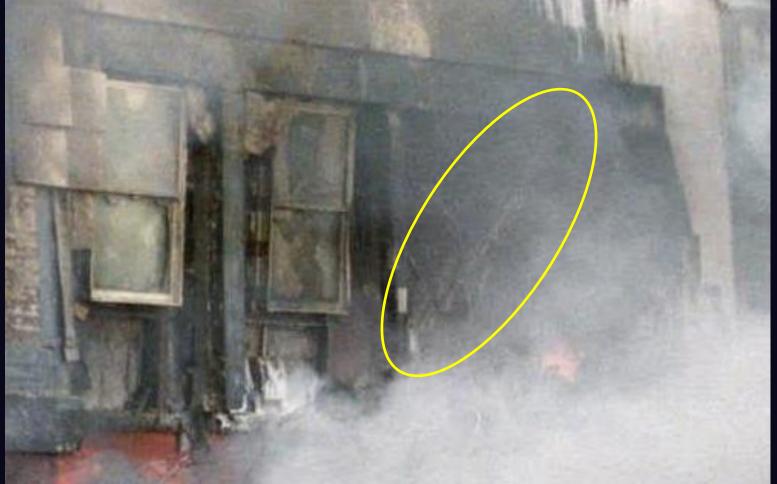

### **Original Will Morris Photo**

Member, ScientistsFor911Truth.org

As photographed

Member, ScientistsFor911Truth.org

As photographed and highlighted

Member, ScientistsFor911Truth.org

With brightness and contrast adjustments

Member, ScientistsFor911Truth.org

Column 14AA is hanging from the third floor and pushed in the direction of the impacting aircraft

With brightness and contrast adjustments