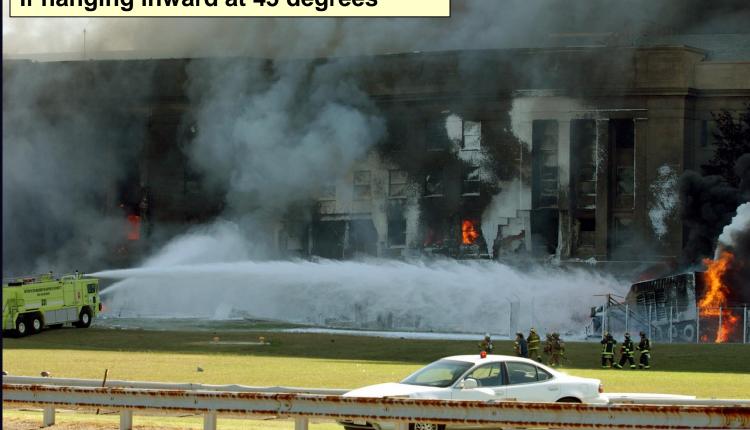

location of the (alleged) impact if so:
    - Does this disprove the large plane impact hypothesis?
    - Can this be consistent with a large plane impact?
  - Does Column 14AA<sub>2</sub> on the second floor show significant impact damage?



#### Member, ScientistsFor911Truth.org



#### Member, ScientistsFor911Truth.org



#### Member, ScientistsFor911Truth.org

5



#### Member, ScientistsFor911Truth.org



#### Member, ScientistsFor911Truth.org

Analysis of Column 14AA on Second Floor 7



#### Member, ScientistsFor911Truth.org

### Expanded Photo of Column 14AA<sub>2</sub>



#### Member, ScientistsFor911Truth.org

Analysis of Column 14AA on Second Floor 9

### Source of Photo of Column 14AA<sub>2</sub>

Column 14AA<sub>2</sub> would appear vertical if hanging inward at 45 degrees



#### Member, ScientistsFor911Truth.org

### Source of Photo of Column 14AA<sub>2</sub>

Column 14AA<sub>2</sub> would appear vertical if hanging inward at 45 degrees



#### Member, ScientistsFor911Truth.org

## Another Photo from the South at About 45 degrees



#### Member, ScientistsFor911Truth.org

### **Original Will Morris Photo**



#### Member, ScientistsFor911Truth.org

### **Original Will Morris Photo**



Member, ScientistsFor911Truth.org



As photographed

Member, ScientistsFor911Truth.org



As photographed and highlighted

Member, ScientistsFor911Truth.org



With brightness and contrast adjustments

Member, ScientistsFor911Truth.org

Column 14AA is hanging from the third floor and pushed in the direction of the impacting aircraft

With brightness and contrast adjustments