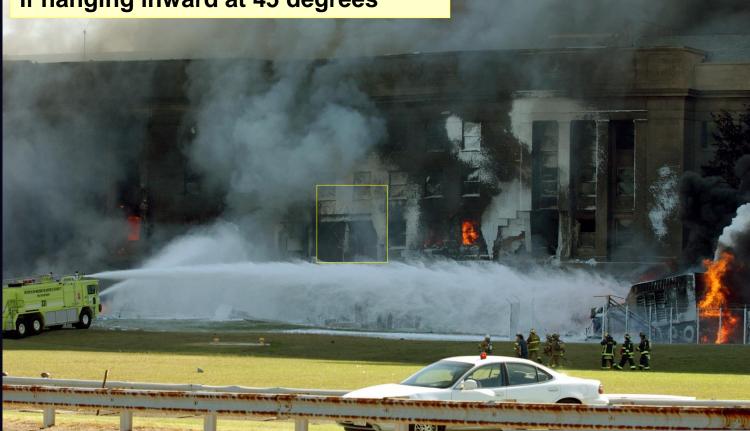

umn 14AA<sub>2</sub> on the second floor show significant impact damage?



#### Member, ScientistsFor911Truth.org



#### Member, ScientistsFor911Truth.org



#### Member, ScientistsFor911Truth.org

5



#### Member, ScientistsFor911Truth.org



#### Member, ScientistsFor911Truth.org

Analysis of Column 14AA on Second Floor 7



#### Member, ScientistsFor911Truth.org

### Expanded Photo of Column 14AA<sub>2</sub>



#### Member, ScientistsFor911Truth.org

Analysis of Column 14AA on Second Floor 9

### Source of Photo of Column 14AA<sub>2</sub>

Column 14AA<sub>2</sub> would appear vertical if hanging inward at 45 degrees



#### Member, ScientistsFor911Truth.org

### Source of Photo of Column 14AA<sub>2</sub>

Column 14AA<sub>2</sub> would appear vertical if hanging inward at 45 degrees



#### Member, ScientistsFor911Truth.org

## Another Photo from the South at About 45 degrees



#### Member, ScientistsFor911Truth.org

### **Original Will Morris Photo**



#### Member, ScientistsFor911Truth.org

### **Original Will Morris Photo**



Member, ScientistsFor911Truth.org



As photographed

Member, ScientistsFor911Truth.org



As photographed and highlighted

Member, ScientistsFor911Truth.org



With brightness and contrast adjustments

Member, ScientistsFor911Truth.org

Column 14AA is hanging from the third floor and pushed in the direction of the impacting aircraft

With brightness and contrast adjustments

#### Member, ScientistsFor911Truth.org

Column 14AA from CBS 9 Video – From North https://archive.org/details/cbs200109110954-1036#



Member, ScientistsFor911Truth.org