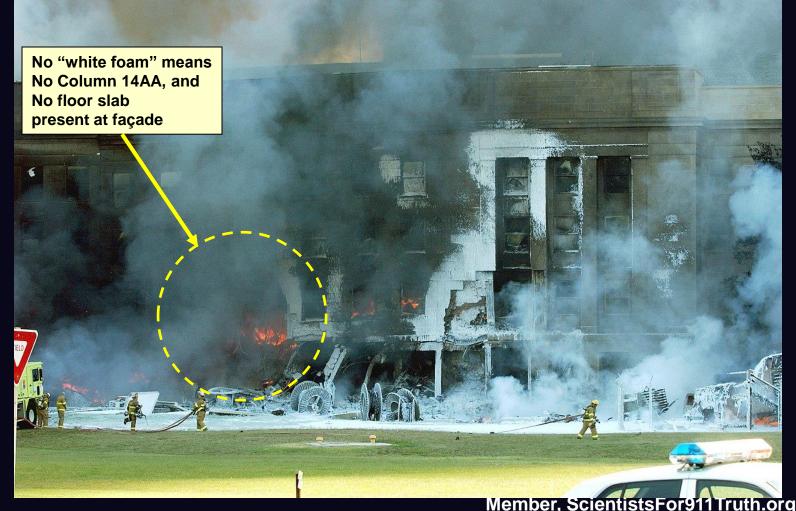

htness and contrast adjustments

# Second Floor Slab Seems Missing in Ingersol Photo #1

#### Member, ScientistsFor911Truth.org

# Second Floor Slab Seems Missing in Ingersol Photo #2



Member, ScientistsFor911Truth.org

# Second Floor Slab Seems Missing in Daryl Donley Photo



#### Member, ScientistsFor911Truth.org

### **Observations**

- Column 14AA<sub>2</sub> is:
  - Hanging from 3<sup>rd</sup> floor slab
  - Hanging inward in direction of impacting plane
- Second floor slab is missing in this area
- Damage is consistent with a large plane impact damaging second floor slab and bashing in column 14AA<sub>2</sub>

### Post Collapse Photo Showing Columns 9A and 9AA



## Post Collapse Photo Showing Columns 9A and 9AA



### Foam Covered Façade Shows No Foam on Colum14AA or Floor Slab



### **Original Will Morris Photo**



Member, ScientistsFor911Truth.org