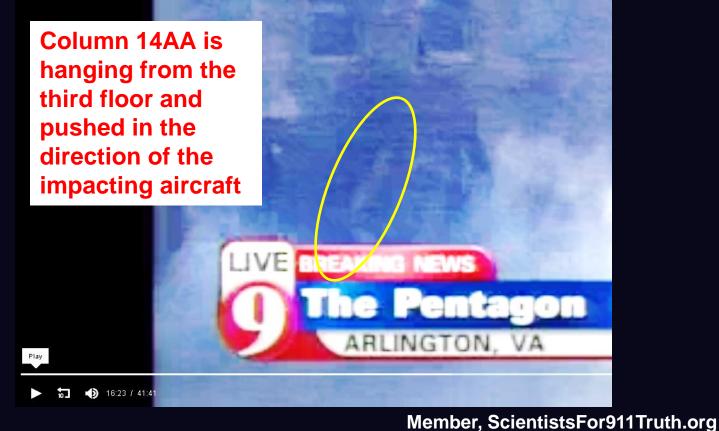

Member, ScientistsFor911Truth.org

Column 14AA is hanging from the third floor and pushed in the direction of the impacting aircraft

With brightness and contrast adjustments